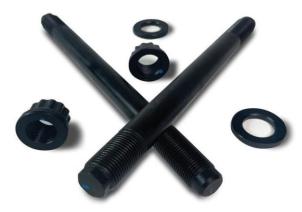

## **KEY FEATURES OF C15 CRYO-TREATED STUD KIT:**

- Plastic Sleeves: Each stud comes in a plastic sleeve, color-coded by length. Nuts and washers are bagged separately.
- Torque Specifications: No additional tightening needed.
   Use OE torque specifi cations and torque sequence.
- Versatility: Compatible with Caterpillar 3406E, C15, C16, C15ACERT, C18 engines in both on-highway and industrial applications.

Part Number: C15CHSKFR

**Part Description:** 

C15 Cryo-Treated Stud Kit

**Quantity per Kit:** 

C15STUDLFR = 10

C15STUDSFR = 16

C15NUTFR = 26

C15WASHERFR = 26