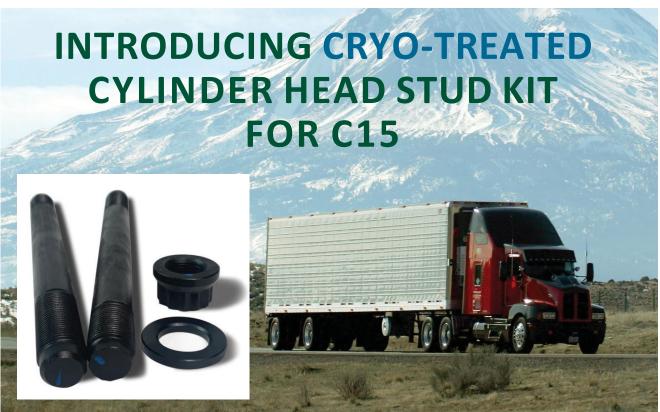

## **Elevate Your Engine's Performance with Cryo-Treated Technology**

Our <u>C15CHSKFR</u> Cat Cylinder Head Stud Kit is engineered to deliver unparalleled strength and reliability for Caterpillar C15 series engines. Featuring cryo-treated studs, nuts, and washers, this kit stands out in the industry for its exceptional performance.

## **KEY FEATURES OF C15 CRYO-TREATED STUD KIT:**

- Plastic Sleeves: Each stud comes in a plastic sleeve, color-coded by length. Nuts and washers are bagged separately.
- Torque Specifications: No additional tightening needed.
   Use OE torque specifi cations and torque sequence.
- Versatility: Compatible with Caterpillar 3406E, C15, C16, C15ACERT, C18 engines in both on-highway and industrial applications.

Part Number: C15CHSKFR

**Part Description:** 

C15 Cryo-Treated Stud Kit

**Quantity per Kit:** 

C15STUDLFR = 10

C15STUDSFR = 16

C15NUTFR = 26

C15WASHERFR = 26