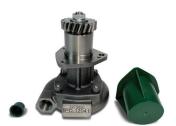

- Recyclable, plastic IPD-branded caps protect the bearings during shipping and minimize debris inside pumps
- Rigid, custom-fit foam inserts provide total protection and keep the pump snug versus typical water pumps that arrive in shredded cardboard
- · Custom banding around the box means the packaging looks better and last longer
- Each pump includes a seal kit to help with installation

Strong banding around each box means your pump arrives in perfect condition

Protective cone and cap keeps debris out

Custom foam inserts cushion pump for ultimate protection

The signed tag proves every pump is personally inspected for leakage, pressure and flow