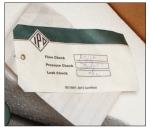

Strong banding around each box means your pump arrives in perfect condition

Protective cone and cap keeps debris out

Custom foam inserts cushion pump for ultimate protection

The signed tag proves every pump is personally inspected for leakage, pressure and flow