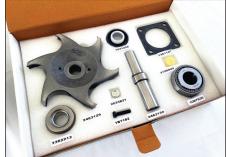

### IPD NOW OFFERS REPAIR KITS FOR OUR WATER PUMPS

Buy new or rebuild – now you can purchase the water pump parts you need to rebuild your IPD water pump and make it function just like it's brand new. The following IPD manufactured water pumps and repair kits are available. Every repair kit comes in innovative IPD packaging that keeps it free from dings, damage and dirt with the parts carefully labeled. Inside you will find an impeller, shaft, seal assembly, non-threaded plug, steel retainer, tapered rolling bearing, filter and screw made from quality materials and designed to perform for demanding applications.

Each pump comes with a seal kit (gasket and o-rings) to help with your installation.

| Water<br>pump | Water pump<br>Repair Kits |
|---------------|---------------------------|
| 1727764       | IPD7764                   |
| 3362213       | IPD2213                   |
| 2279850       | IPD9850                   |
| 3520200       | 3777037                   |
| 3520211       | 3777037                   |
| 4160610       | 2225152                   |
| 4160609       | 2225153                   |